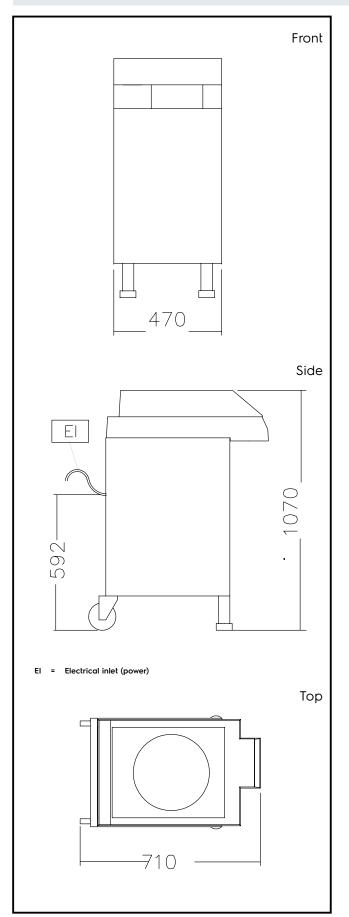

## Vegetable Slicer TR300 Vegetable Cutter with Motor Unit, Ejector & Stand

Electric

Supply voltage:

220-240/380-415 V/3 ph/50

602069 (TR300B) Hz
Electrical power max.: 1.5 kW
Total Watts: 1.5 kW

Capacity:

Performance (up to): 4000 kg/hour

**Key Information:** 

External dimensions, Width: 470 mm
External dimensions, Depth: 710 mm
External dimensions, Height: 1070 mm
Shipping weight: 102 kg