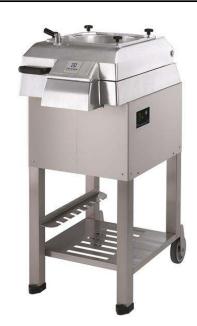

## **Vegetable Slicer** TR300 Vegetable Cutter with Motor Unit, Ejector & Stand

| ITEM #  |  |  |
|---------|--|--|
| MODEL # |  |  |
| NAME #  |  |  |
|         |  |  |
| SIS #   |  |  |
| AIA#    |  |  |

602069 (TR300B)

Vegetable Slicer for catering use. Motor Unit with ejector (for all types of work except chips) and stand (hopper not included)

#### Item No.

Vegetable preparation machine for caterers serving more than 600 settings for table service and more to 4000 settings for catering service. Freestanding 1 speed (260 rpm) motor unit, includes the standard ejector used in all types of preparations except chips (the ejector for chips is available as an option). 2 different hoppers available upon request: automatic hopper, for all vegetables except long; long vegetable hopper with 9 tubes in various sizes for cutting long vegetables horizontally when in an upright position.

### **Main Features**

- Vegetable slicer with slicing, grating, shredding (julienne) as well as dicing and French fries cutting capability.
- Includes the standard ejector used in all types of preparations except chips.
- Motor base delivered on stand, including disks
- Available upon request:
  - -Automatic hopper for regular vegetable feeding. Suitable for all types of preparation
  - with the exception of long vegetables.